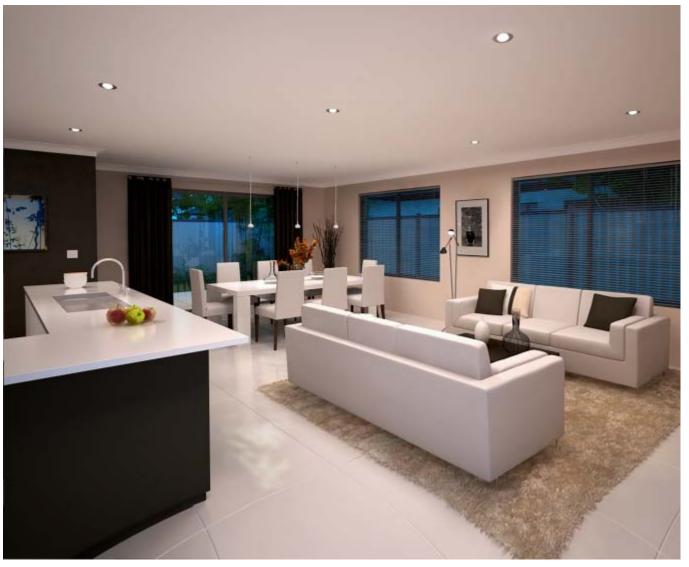

Interior & Exterior Finishing

As standard, all Lakeside Townhouses come with air conditioning, an alarm system, stone bench tops, pivot shower doors and polished floor tiles.

These exceptionally well finished turn-key homes offer numerous other options can also be added and fully customised to your tastes. Whatever specifications you choose, you can be guaranteed of the best quality workmanship and finishes to make your house an ideal brand new home you can simply move into.