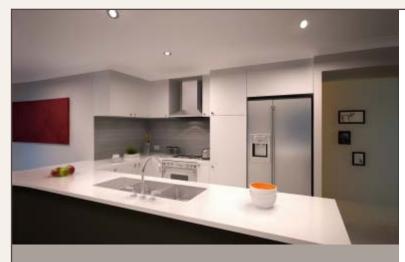

Interior & Exterior Finishing

As standard, all Lakeside Townhouses come with air conditioning, an alarm system, stone bench tops, pivot shower doors and polished floor tiles.

These exceptionally well finished turn-key homes offer numerous other options can also be added and fully customised to your tastes. Whatever specifications you choose, you can be guaranteed of the best quality workmanship and finishes to make your house an ideal brand new home you can simply move into.